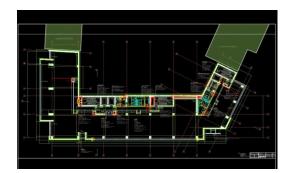

|
| Parking ratio        | 1 / 81 sq m |
| Total building area  | 12 532 sq m |

#### **Commercial terms**

| Office space*      | after login * |
|--------------------|---------------|
| Parking            | after login * |
| Service charge*    | after login * |
| Minimum lease term | after login * |
| Availability       | after login * |

\* Asking terms for m<sup>2</sup>/month

#### Location



#### Available space

1390 og m

Available office space

/ 390 sq m Minimum office space



## officefinder.ro

#### Standard fit-Out

紫

Air conditioning

4

 $\blacksquare$ 

Reception

Security

Fibre optics

Switchboard

Openable windows



Raised floor



Suspended ceiling



Telephone cabling



Computer cabling



Power cabling



Smoke detectors



Carpeting

#### Typical floor plan



#### Available space

| Floor | Vacant space        | Availability        |
|-------|---------------------|---------------------|
| 1     | please contact us * | please contact us * |
| Total | after login *       |                     |

#### **Public transport**

Metro: M1 Bus: 70, 92 Tram: 40, 56