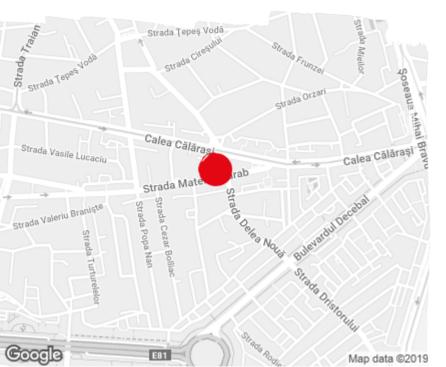

### office**finder.ro**

# Office to let

# **Delenco Office Building**

Bucharest, Sector 3, 2 Delea Noua Street



#### **Building information**

| Building status      | Existing    |
|----------------------|-------------|
| Year of construction | 2008        |
| Parking ratio        | 1 / 81 sq m |
| Total building area  | 12 532 sq m |

#### **Commercial terms**

| Office space*      | after login * |
|--------------------|---------------|
| Parking            | after login * |
| Service charge*    | after login * |
| Minimum lease term | after login * |
| Availability       | after login * |

\* Asking terms for m<sup>2</sup>/month

#### Location



#### Available space

1390 og m

Available office space

/ 390 sq m Minimum office space



## officefinder.ro

#### Standard fit-Out

紫

Air conditioning

4

 $\blacksquare$ 

Reception

Security

Fibre optics

Switchboard

Openable windows



Raised floor



Suspended ceiling



Telephone cabling



Computer cabling



Power cabling



Smoke detectors



Carpeting

#### Typical floor plan



#### Available space

| Floor | Vacant space        | Availability        |
|-------|---------------------|---------------------|
| 1     | please contact us * | please contact us * |
| Total | after login *       |                     |

#### **Public transport**

Metro: M1 Bus: 70, 92 Tram: 40, 56